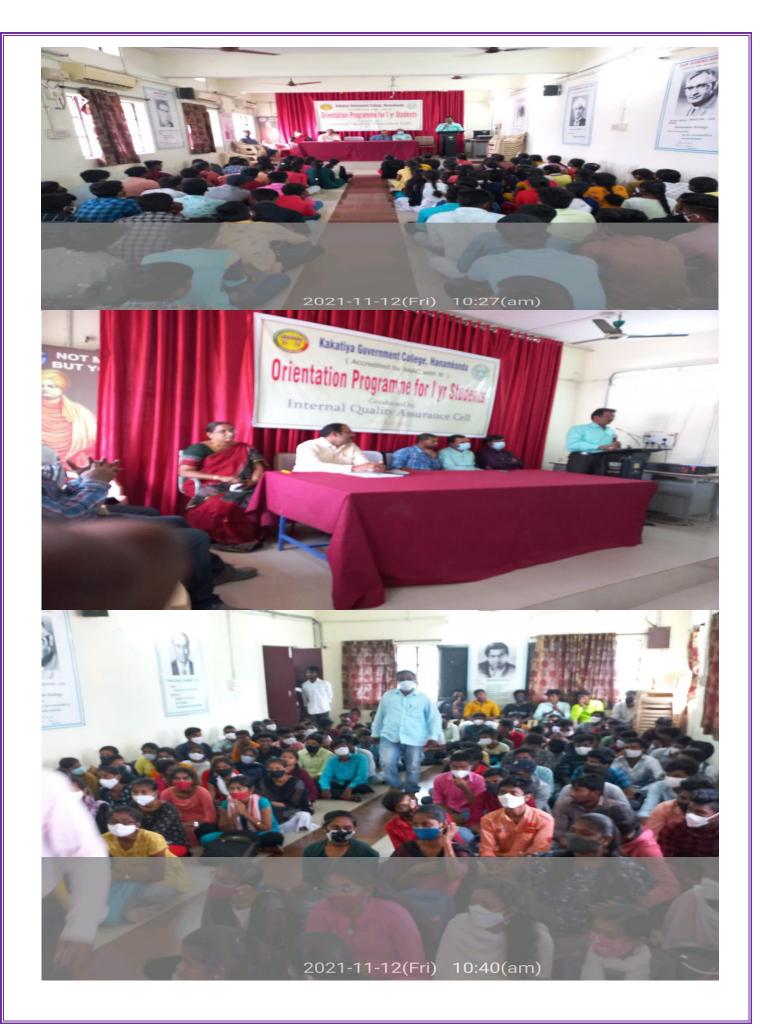

**INDUCTION PROGRAMS – PICS & Student Study Projects** CODE OF CONDUCT AND PROFESSIONAL ETHICS PROGRAMMES FOR STUDENTS

Every year orientation programmers will be conducted for all the B.A., B.Com, BSc courses, the rules and regulations of the college are defined, the ethical behavior and code of conduct of students are explained in this programme.