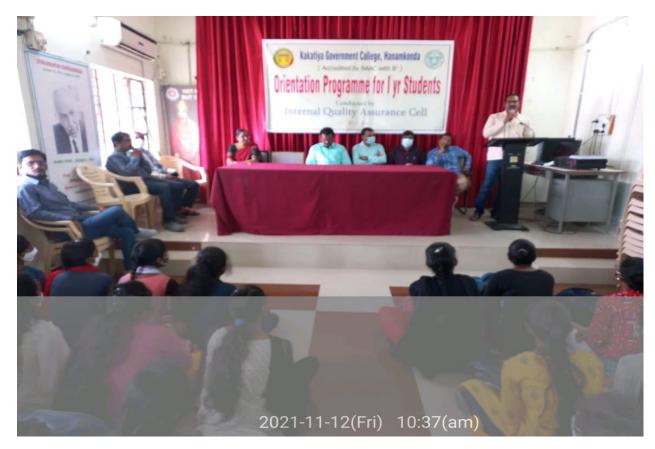

**INDUCTION PROGRAMS – PICS & Student Study Projects** CODE OF CONDUCT AND PROFESSIONAL ETHICS PROGRAMMES FOR STUDENTS

Every year orientation programmers will be conducted for all the B.A., B.Com, BSc courses, the rules and regulations of the college are defined, the ethical behavior and code of conduct of students are explained in this programme.

Orientation programme for B.Sc. Students by Dr. T.Bheem Rao, Academic Co-ordinator