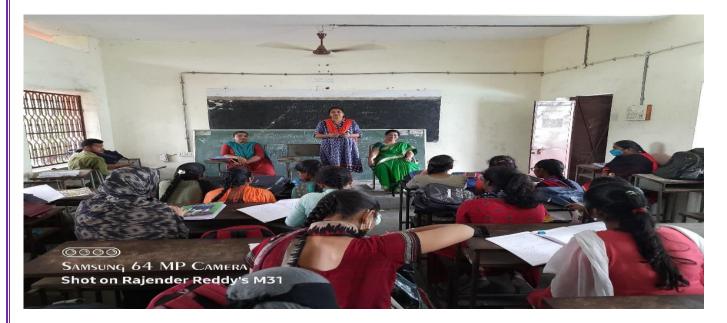

Orientation programme for B.Sc. Students by Dr. T.Bheem Rao, Academic Co-ordinator

### Orientation programme for B.Com students by

Dr. K.Lingareddy and K.Mallesham

## Orientation programme by G. Chandrakala, Dr. G. Leelavathi and B.A Sudha Madhavi

Orientation programme for B.Com students by Dr. T. Bheem Rao-Academic Co-ordinator and Ch. Raju