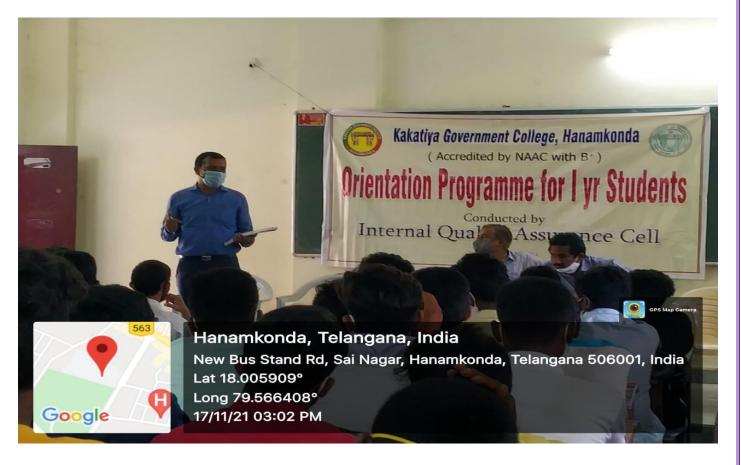

**INDUCTION PROGRAMS – PICS & Student Study Projects** CODE OF CONDUCT AND PROFESSIONAL ETHICS PROGRAMMES FOR STUDENTS

Every year orientation programmers will be conducted for all the B.A., B.Com, BSc courses, the rules and regulations of the college are defined, the ethical behavior and code of conduct of students are explained in this programme.

Orientation programme for B.Sc. Students by Dr. T.Bheem Rao, Academic Co-ordinator