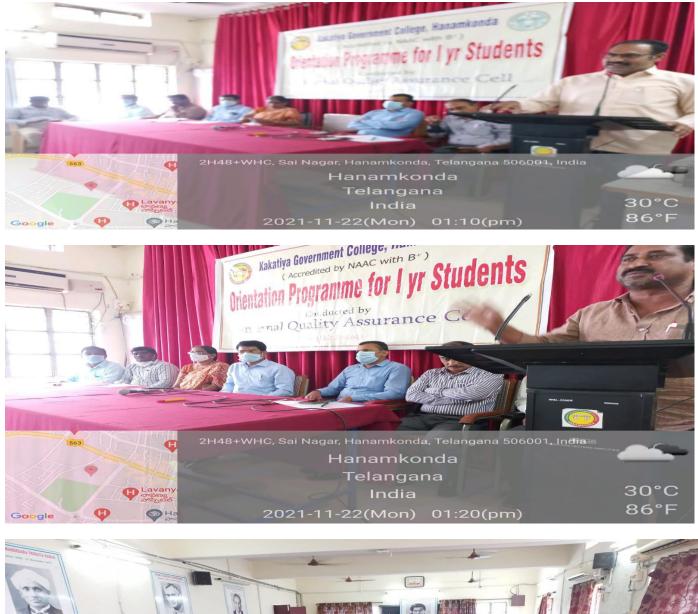

### MINUTES OF MEETING

12 F year Arts stream students pt. 22-11-201 orientation Programme was againsed by IQAC 22-11-202 stream students nalledram, Principal chaired, the 1 to the all the Incharges of vice Principal Sri & tranapathi with nalalaar gasu inchig incharge NSS& Art Prof of Histor gard rarasaich gary incluge dept ration, Sri ligareddy six inch gary Assistant librarian Sanlacirciah pan Members of IRAC ticipates and delivered messages to the very admitted the incluges are interacted The students and students als quirries and dissensed over IRAC CO. Indinator Members : . J. Gamapattini Ross - History S.Kam Pol. Se= A. Somamosciech Dr. N. Hallaidy. Hity DAISS P.O. Rublic Astministnas

12 F year Arts stream students pt. 22-11-201 orientation Brogramme was organised by IQAC stream students on -Malledram, Principal chaired th for the I year Asste Incharges of all The Asts Dr. 16 Vice Principal Sri & Granapathi R ao meeting with Political malalaar gave inchige Hallarah gara incharge NSS& Arst, Port of History Dr. A-somanarasaich gary incluge depte-Administration, Sri ligareddy six incluge 7. Sri N. sanlaciraiah garu Assistant librarigin and rembers of IQAC panticipates and delivered messages to the verily admitted studients of Asts streams. the incluges are interacted The students and students also quirries and dissensed over IRAC CO.ordinator Members -1. J. Gamapatti have Hirtory S.Kama 3. A. Somanossaich 1 Dr. N. Hallaidy. Rublic Astminstatution they & alss P.O.