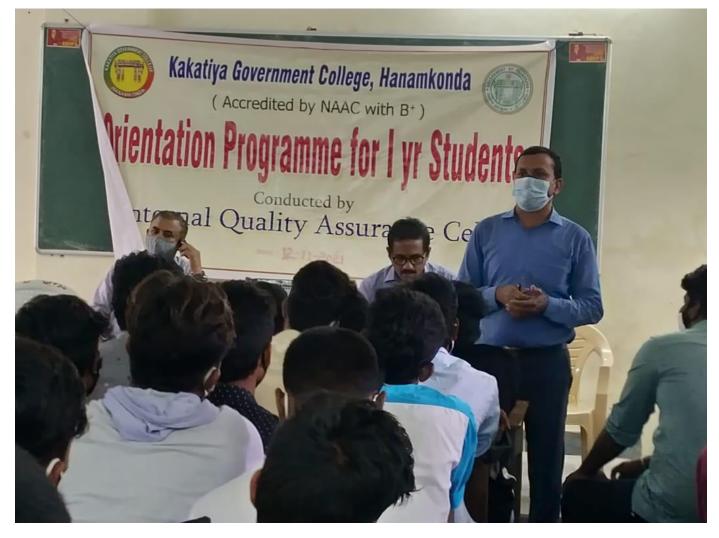

**INDUCTION PROGRAMS – PICS & Student Study Projects** CODE OF CONDUCT AND PROFESSIONAL ETHICS PROGRAMMES FOR STUDENTS

Every year orientation programmers will be conducted for all the B.A., B.Com, BSc courses, the rules and regulations of the college are defined, the ethical behavior and code of conduct of students are explained in this programme.

## Orientation programme by G. Chandrakala, Dr. G. Leelavathi and B.A Sudha Madhavi

Orientation programme for B.Com students by Dr. T. Bheem Rao-Academic Co-ordinator and Ch. Raju